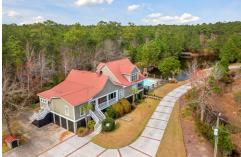

## 1382 Dupree Road, McClellanville, SC 29458

- » Beds: 5 | Baths: 3 Full, 1 Half, 1 Three-Quarter
- » MLS #: 22007142
- » Single Family | 3,400 ft<sup>2</sup>
- » 26.4 Acres of Wildlife including Deer, Turkey and Duck Ponds flooded at your Convenience
- » Reclaimed Heart of Pine floors through out Main House
- » More Info: threeoakspreserve.com

## \$ 1,250,000

Private 26.4 acre hunting preserve located just mins from downtown Historic McClellanville. Hunt for deer, turkey or flood your ponds on a separate meter and wait for the ducks to fly. Drive 10 mins to town and put your boat in at the public landing. This property is surrounded by large private tracks of land including The Francis Marion Forest and the Santee Coastal Reserve. Property consists of of a well appointed Main House and separate Caretakers residence. The Main House has reclaimed heart of pine floors throughout the entire home. The den w fireplace, Loft and two bedrooms are sided with a mix of pine and cedar including ceilings. One bedroom downstairs has an en-suite bath. Two bedrooms share a bath. There is a Loft room that could be used as bedroom or office with en-suite bath.