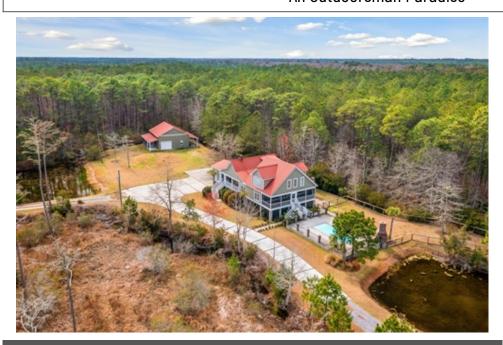

## An Outdoorsman Paradise

## 1382 Dupree Road, McClellanville, SC 29458

- » Beds: 5 | Baths: 3 Full, 1 Half, 1 Three-Quarter
- » MLS #: 22007142
- » Single Family | 3,400 ft<sup>2</sup>
- » 26.4 Acres of Wildlife including Deer, Turkey and Duck Ponds flooded at your Convenience
- » Reclaimed Heart of Pine floors through out Main House
- » More Info: threeoakspreserve.com

## \$ 1,250,000

Private 26.4 acre hunting preserve located just mins from downtown Historic McClellanville. Hunt for deer, turkey or flood your ponds on a separate meter and wait for the ducks to fly. Drive 10 mins to town and put your boat in at the public landing. This property is surrounded by large private tracks of land including The Francis Marion Forest and the Santee Coastal Reserve. Property consists of of a well appointed Main House and separate Caretakers residence. The Main House has reclaimed heart of pine floors throughout the entire home. The den w fireplace, Loft and two bedrooms are sided with a mix of pine and cedar including ceilings. One bedroom downstairs has an en-suite bath. Two bedrooms share a bath. There is a Loft room that could be used as bedroom or office with en-suite bath.