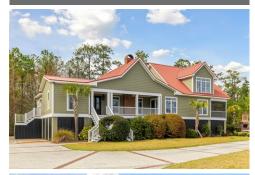

## \$ 1,250,000

Private 26.4 acre hunting preserve located just mins from downtown Historic McClellanville. Hunt for deer, turkey or flood your ponds on a separate meter and wait for the ducks to fly. Drive 10 mins to town and put your boat in at the public landing. This property is surrounded by large private tracks of land including The Francis Marion Forest and the Santee Coastal Reserve. Property consists of of a well appointed Main House and separate Caretakers residence. The Main House has reclaimed heart of pine floors throughout the entire home. The den w fireplace, Loft and two bedrooms are sided with a mix of pine and cedar including ceilings. One bedroom downstairs has an en-suite bath. Two bedrooms share a bath. There is a Loft room that could be used as bedroom or office with en-suite bath.